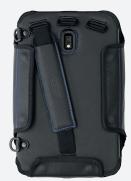

## LC T05 X1

- Enables safe working with the tablet in the hazardous area
- Adjustable Hand strap for left- and right-hands
- Includes removable and adjustable carrying strap
- Reinforced cover for use as a reliable tablet stand
- Concealable rear camera
- Chargeable even device is fixed in leather case

Leather case for Tab-Ex® 05 DZ1

| Technical Data            |                |  |
|---------------------------|----------------|--|
| General specifications    |                |  |
| Color                     | black          |  |
| Mechanical specifications |                |  |
| Material                  | Leather        |  |
| International approvals   |                |  |
| Approved for              | hazardous area |  |
| Suitable series           |                |  |
| Series                    | Tab-Ex® 05 DZ1 |  |